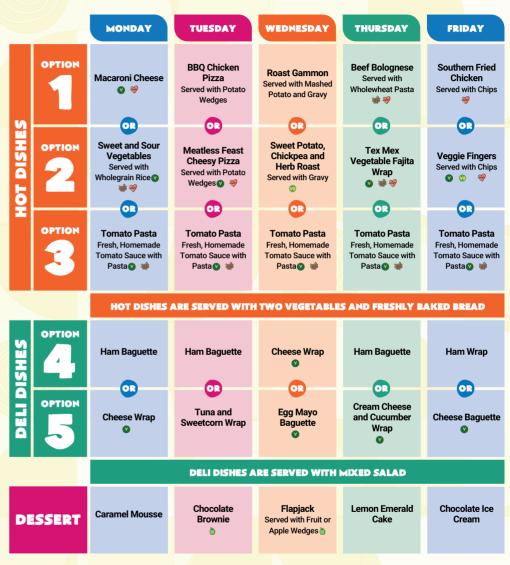

## **WEEK 3**

W/C: 05/05/2025, 16/06/2025, 07/0<mark>7/2025, 08/09/2025, 29/09/2025, 20/10/2025</mark>